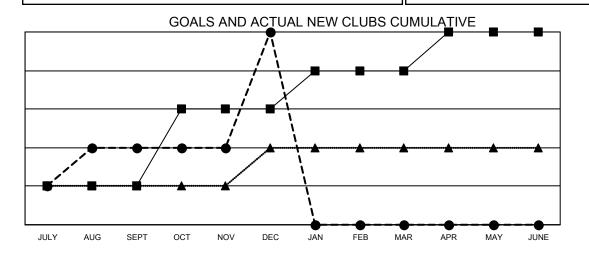

Clubs
RESULTS FOR 2020-2021

**NEW CLUBS** 

2

3

0

NEW CLUB GOAL

1

2

- CURRENT YEAR GOALS FOR NEW CLUBS

- CURRENT YEAR ACTUAL NEW CLUBS

- ▲ - LAST YEAR ACTUAL NEW CLUBS