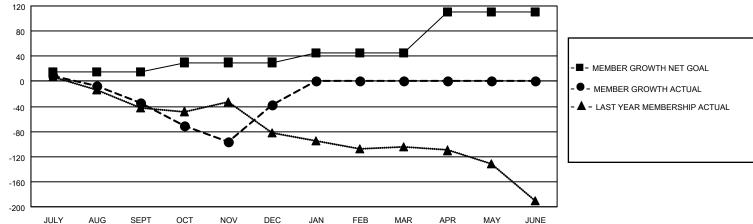

## Multiple District N

Results as of: 12/31/2020 LOCATION: CANADA

|               | Members               |                         |                         |                                                    |  |  |  |
|---------------|-----------------------|-------------------------|-------------------------|----------------------------------------------------|--|--|--|
|               | RESULTS FOR 2020-2021 |                         |                         |                                                    |  |  |  |
| DROPPED CLUBS | QUARTER MEN           | MBER GROWTH NET<br>GOAL | MEMBER GROWTH<br>ACTUAL | DROPPED<br>MEMBERS ACTUAL<br>(including transfers) |  |  |  |
| 1             | JULY/AUG/SEPT         | 15                      | 85                      | 113                                                |  |  |  |
| 0             | OCT/NOV/DEC           | 15                      | 212                     | 207                                                |  |  |  |
| 0             | JAN/FEB/MAR           | 15                      | 0                       | 0                                                  |  |  |  |
| 0             | APR/MAY/JUNE          | 65                      | 0                       | 0                                                  |  |  |  |

## GOALS AND ACTUAL MEMBERS CUMULATIVE

| DROPPED CLUBS: 1           |     | 85 CLUBS OF 249 ADDED 1 OR MORE<br>NEW MEMBERS | GENDER DISTRIBUTION        |                                  |       |
|----------------------------|-----|------------------------------------------------|----------------------------|----------------------------------|-------|
|                            |     |                                                | MALE<br>FEMALE             | 3,663 (64.38%)<br>2,027 (35.62%) |       |
| DROPPED MEMBERS            |     |                                                | TEIWALL                    | 2,027 (33.0270)                  |       |
| DECEASED                   | 55  | CLICK HERE FOR CUMULATIVE                      | TOTAL FAMILY UNIT MEMBERS  |                                  | 1,126 |
| CLUB CANCELLED 0 OTHER 265 |     | MEMBERSHIP DATA                                | FAMILY MEMBERS PAYING HALF |                                  | 574   |
| TOTAL                      | 320 |                                                | 0020                       |                                  |       |